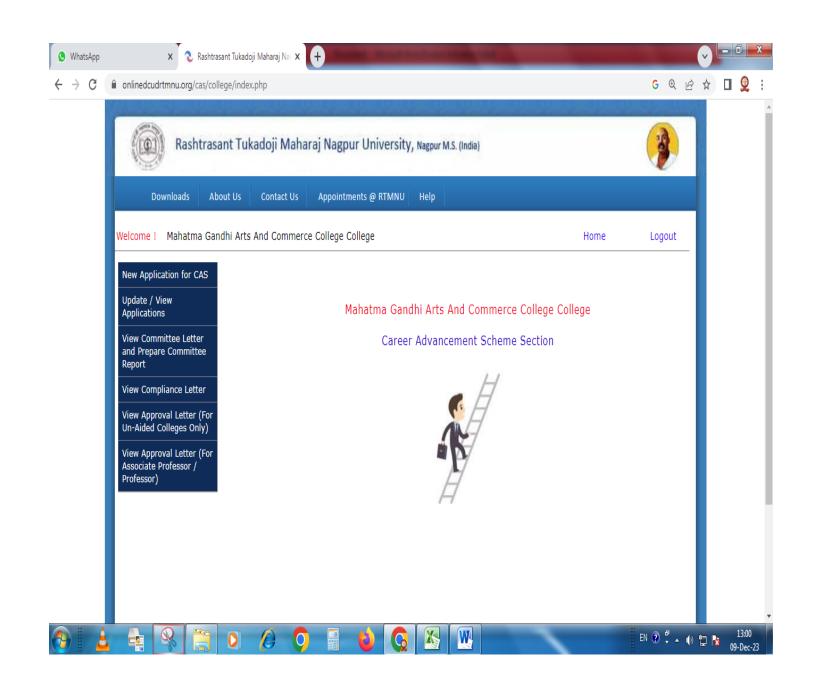

n reflected in the audited statement. Provide Link to the ERP Document and Screen shots of user interfaces of each module reflecting the name of the HEI. Provide Annual e-governance report approved by Governing Council. Provide Policy document on e- governance for 2022-23. |  |  |  |
| Response/<br>Clarification | As per clarification, screenshots of software's used for administration, finance, students admission and examinations are attached (Appendix I)  E-governance policy documents. (Appendix II)                                                                                                                                                                             |  |  |  |



PRINCIPAL
Mahatma Gandhi Arts
Commerce Golfege.
Pressoni, Dist. Nagpur

# Appendix I

### Administration







## Admission & Student Support













### Examination