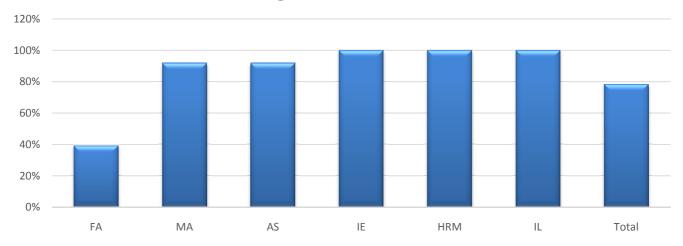

### **B.Com Semester VI (Summer 2019)**

| Subject       | F A/c- V | Mang. A/c | Adv.Stat | Ind. Eco II | Human Re. Mang | Industrial Law | Total |
|---------------|----------|-----------|----------|-------------|----------------|----------------|-------|
| Total student | 74       | 37        | 37       | 37          | 37             | 37             | 37    |
| Total Passed  | 29       | 34        | 34       | 37          | 37             | 37             | 29    |
| Passing %     | 39%      | 92%       | 92%      | 100%        | 100%           | 100%           | 78%   |

## Passing % of B.Com VI Sem