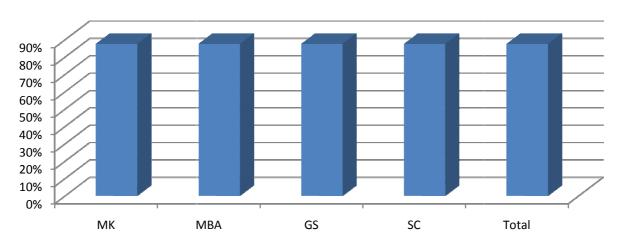

### M.A (MARATHI) Semester III (Winter 2018)

| Subject       | MK  | MBA | GS  | SC  | Total |
|---------------|-----|-----|-----|-----|-------|
| Total student | 8   | 8   | 8   | 8   | 8     |
| Total Passed  | 7   | 7   | 7   | 7   | 7     |
| Passing %     | 88% | 88% | 88% | 88% | 88%   |

## Passing % of MA (Mar) Sem III