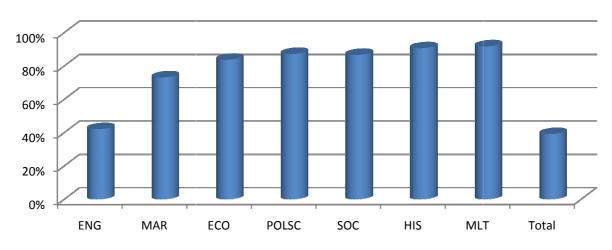

### B.A Semester I (Winter 2018)

| Subject       | ENG | MAR | ECO | POLSC | SOC | HIS | MLT | Total |
|---------------|-----|-----|-----|-------|-----|-----|-----|-------|
| Total student | 123 | 123 | 85  | 71    | 67  | 115 | 31  | 123   |
| Total Passed  | 59  | 63  | 69  | 61    | 40  | 94  | 19  | 48    |
| Passing %     | 48% | 51% | 81% | 86%   | 60% | 82% | 61% | 39%   |

# Passing % of BA Sem-I