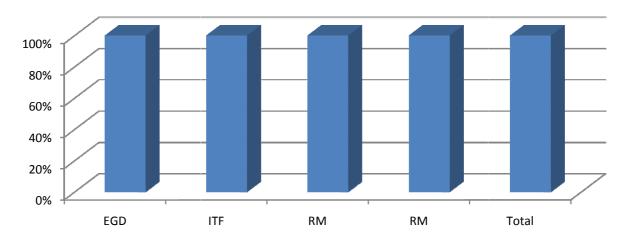

### M.A (ECONOMICS) Semester IV (Summer 2019)

| Subject       | EGD  | ITF  | RM   | RM   | Total |
|---------------|------|------|------|------|-------|
| Total student | 13   | 13   | 13   | 13   | 13    |
| Total Passed  | 13   | 13   | 13   | 13   | 13    |
| Passing %     | 100% | 100% | 100% | 100% | 100%  |

# Passing % of MA (Eco) Sem IV