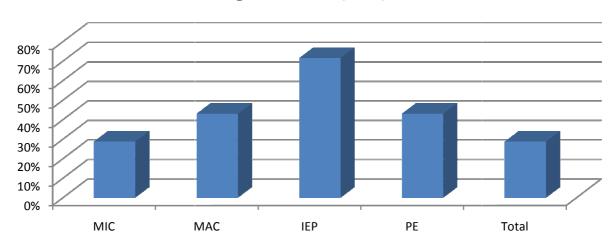

### M.A (ECOOMICS) Semester I (Winter 2018)

| Subject       | MIC | MAC | IEP | PE  | Total |
|---------------|-----|-----|-----|-----|-------|
| Total student | 7   | 7   | 7   | 7   | 7     |
| Total Passed  | 2   | 3   | 5   | 3   | 2     |
| Passing %     | 29% | 43% | 71% | 43% | 29%   |

## Passing % in MA (Eco) Sem I