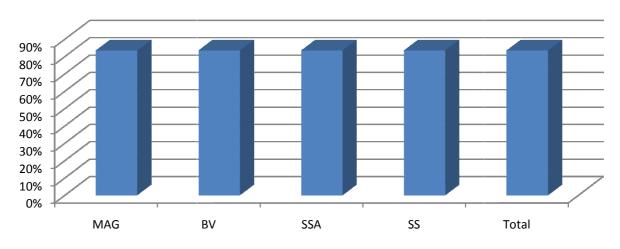

### M.A (MARATHI) Semester IV (Summer 2019)

| Student       | MAG | BV  | SSA | SS  | Total |
|---------------|-----|-----|-----|-----|-------|
| Total student | 6   | 6   | 6   | 6   | 6     |
| Total Passed  | 5   | 5   | 5   | 5   | 5     |
| Passing %     | 83% | 83% | 83% | 83% | 83%   |

# Passing % of MA (Mar) Sem IV