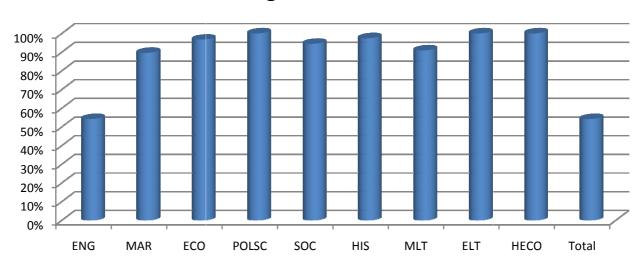

### **B.A Semester VI (Summer 2019)**

| Subjects      | ENG | MAR | ECO | POLSC | SOC | HIS | MLT | ELT  | HECO | Total |
|---------------|-----|-----|-----|-------|-----|-----|-----|------|------|-------|
| Total student | 48  | 48  | 30  | 23    | 36  | 39  | 11  | 1    | 4    | 48    |
| Total Passed  | 26  | 43  | 29  | 23    | 34  | 38  | 10  | 1    | 4    | 26    |
| Passing %     | 54% | 90% | 97% | 100%  | 94% | 97% | 91% | 100% | 100% | 54%   |

# Passing % of BA Sem- VI