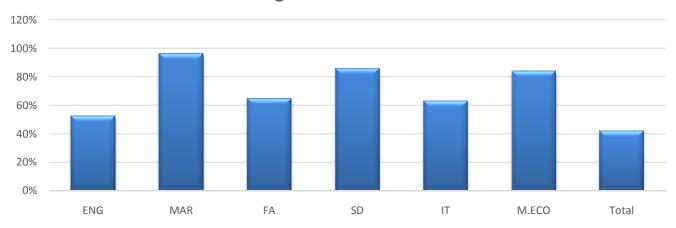

### **B.Com Semester IV (Summer 2019)**

| Subject       | English | Marathi | F. A/c III | Skill development | Income Tax | Monetary Eco. | Total |
|---------------|---------|---------|------------|-------------------|------------|---------------|-------|
| Total student | 57      | 57      | 57         | 57                | 57         | 57            | 57    |
| Total Passed  | 30      | 55      | 37         | 49                | 36         | 48            | 24    |
| Passing %     | 53%     | 96%     | 65%        | 86%               | 63%        | 84%           | 42%   |

## Passing % of B.Com IV Sem