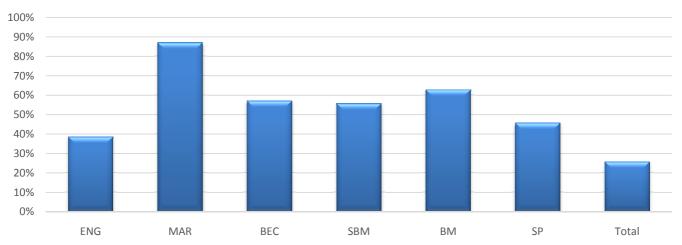

### **B.Com Semester II (Summer 2019)**

| Subject       | English | Marathi | Bus. Eco | Stat.Bus.Math | Business Mang | Secretrial prac. | Total |
|---------------|---------|---------|----------|---------------|---------------|------------------|-------|
| Total student | 70      | 70      | 70       | 70            | 70            | 70               | 70    |
| Total Passed  | 27      | 61      | 40       | 39            | 44            | 32               | 18    |
| Passing %     | 39%     | 87%     | 57%      | 56%           | 63%           | 46%              | 26%   |

## Passing % of B.Com II Sem