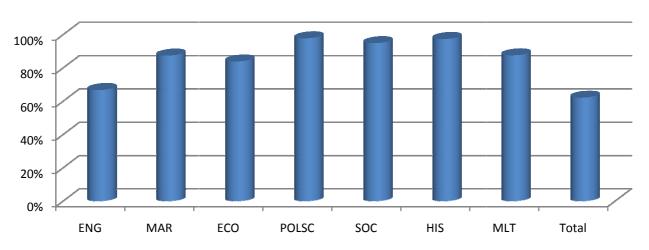

### **B.A Semester III (Winter 2018)**

| Subject       | ENG | MAR | ECO | POLSC | SOC | HIS | MLT | Total |
|---------------|-----|-----|-----|-------|-----|-----|-----|-------|
| Total student | 87  | 87  | 68  | 44    | 58  | 75  | 16  | 87    |
| Total Passed  | 58  | 76  | 57  | 43    | 55  | 73  | 14  | 54    |
| Passing %     | 67% | 87% | 84% | 98%   | 95% | 97% | 88% | 62%   |

## Passing %