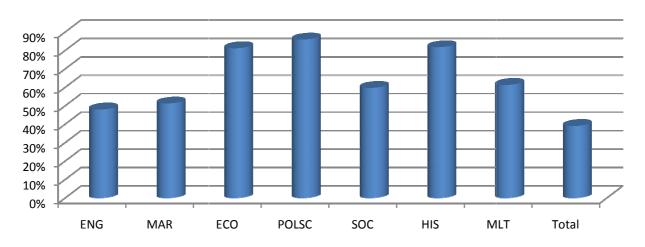

### B.A Semester I (Winter 2018)

| Subject       | ENG | MAR | ECO | POLSC | SOC | HIS | MLT | Total |
|---------------|-----|-----|-----|-------|-----|-----|-----|-------|
| Total student | 123 | 123 | 85  | 71    | 67  | 115 | 31  | 123   |
| Total Passed  | 59  | 63  | 69  | 61    | 40  | 94  | 19  | 48    |
| Passing %     | 48% | 51% | 81% | 86%   | 60% | 82% | 61% | 39%   |

# Passing % of BA Sem-I