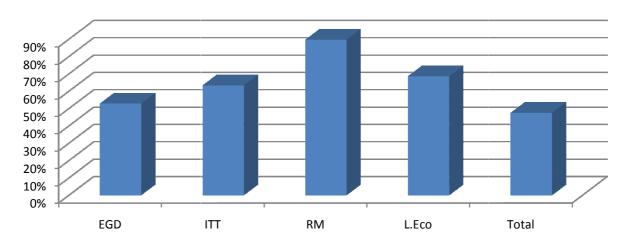

### M.A (ECONOMICS) Semester III (Winter 2018)

| Subject       | EGD | ITT | RM  | L.Eco | Total |
|---------------|-----|-----|-----|-------|-------|
| Total student | 19  | 19  | 19  | 19    | 19    |
| Total Passed  | 10  | 12  | 17  | 13    | 9     |
| Passing %     | 53% | 63% | 89% | 68%   | 47%   |

# Passing % of MA (ECO) Sem III