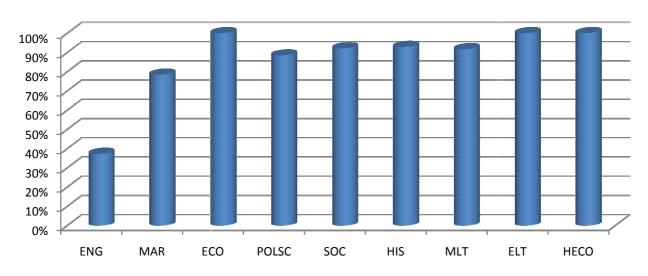

## B.A Semester V (Winter 2018)

| Subject       | ENG | MAR | ECO  | POLSC | SOC | HIS | MLT | ELT  | HECO | Total |
|---------------|-----|-----|------|-------|-----|-----|-----|------|------|-------|
| Total student | 51  | 51  | 30   | 26    | 38  | 42  | 12  | 1    | 4    | 51    |
| Total Passed  | 19  | 40  | 30   | 23    | 35  | 39  | 11  | 1    | 4    | 18    |
| Passing %     | 37% | 78% | 100% | 88%   | 92% | 93% | 92% | 100% | 100% | 35%   |

## Passing % of BA. Sem V