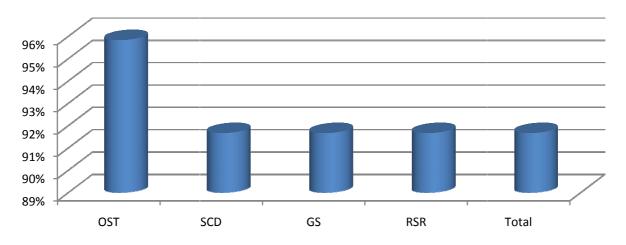

### M.A (SOCIOLOGY) Semester III (Winter 2018)

| Subject       | OST | SCD | GS  | RSR | Total |
|---------------|-----|-----|-----|-----|-------|
| Total student | 24  | 24  | 24  | 24  | 24    |
| Total Passed  | 23  | 22  | 22  | 22  | 22    |
| Passing %     | 96% | 92% | 92% | 92% | 92%   |

# Passing % of MA (Soc) Sem III