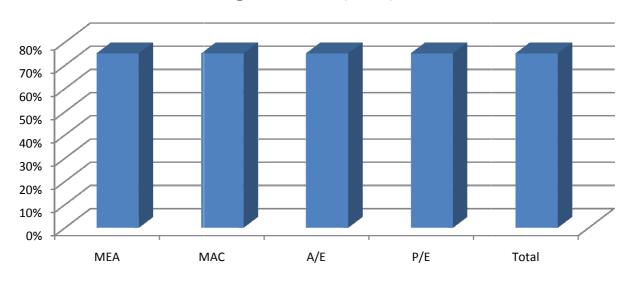

#### M.A (ECONOMICS) Semester II (Summer 2019)

| Subject       | MEA | MAC | A/E | P/E | Total |
|---------------|-----|-----|-----|-----|-------|
| Total student | 4   | 4   | 4   | 4   | 4     |
| Total Passed  | 3   | 3   | 3   | 3   | 3     |
| Passing %     | 75% | 75% | 75% | 75% | 75%   |

## Passing % of MA (ECO) Sem II