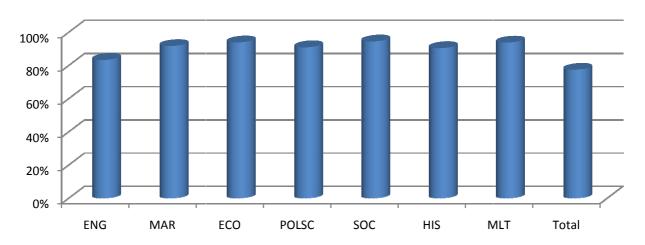

### **B.A Semester IV (Summer 2019)**

| Subject       | ENG | MAR | ECO | POLSC | SOC | HIS | MLT | Total |
|---------------|-----|-----|-----|-------|-----|-----|-----|-------|
| Total student | 84  | 84  | 65  | 44    | 54  | 73  | 16  | 84    |
| Total Passed  | 70  | 77  | 61  | 40    | 51  | 66  | 15  | 65    |
| Passing %     | 83% | 92% | 94% | 91%   | 94% | 90% | 94% | 77%   |

## Passing % BA Sem IV