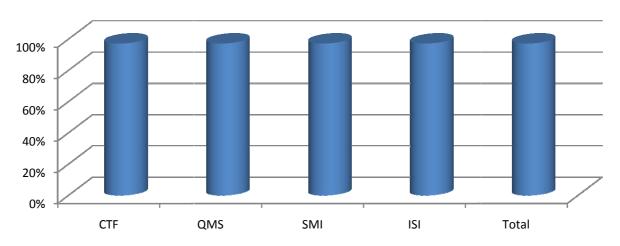

### M.A (SOCIOLOGY) Semester II (Summer 2019)

| Subject       | CTF | QMS | SMI | ISI | Total |
|---------------|-----|-----|-----|-----|-------|
| Total student | 35  | 35  | 35  | 35  | 35    |
| Total Passed  | 34  | 34  | 34  | 34  | 34    |
| Passing %     | 97% | 97% | 97% | 97% | 97%   |

## Passing % of MA (Soc) Sem II