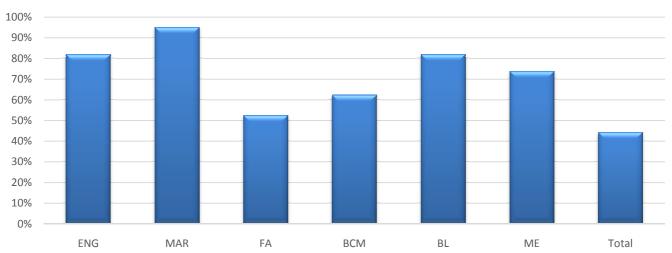

### **B.Com Semester III (Winter 2018)**

| Subject       | English | Marathi | F. A/c- II | Bus.Comm & Manag | Business Law | Monetary Eco I | Total |
|---------------|---------|---------|------------|------------------|--------------|----------------|-------|
| Total student | 61      | 61      | 61         | 61               | 61           | 61             | 61    |
| Total Passed  | 50      | 58      | 32         | 38               | 50           | 45             | 27    |
| Passing %     | 82%     | 95%     | 52%        | 62%              | 82%          | 74%            | 44%   |

## Passing % of B.Com III Sem