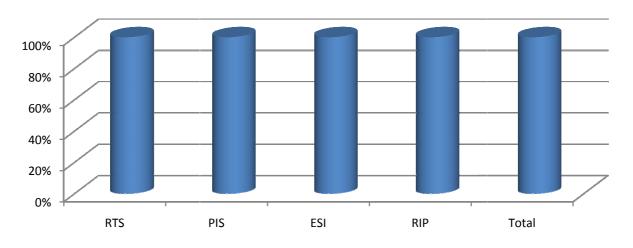

### M.A (SOCIOLOGY) Semester IV (Summer 2019)

| Subject       | RTS  | PIS  | ESI  | RIP  | Total |
|---------------|------|------|------|------|-------|
| Total student | 23   | 23   | 23   | 23   | 23    |
| Total Passed  | 23   | 23   | 23   | 23   | 23    |
| Passing %     | 100% | 100% | 100% | 100% | 100%  |

# Passing % of MA (Soc) Sem IV