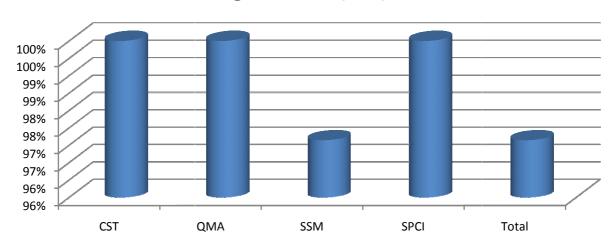

### M.A (SOCIOLOGY) Semester I (Winter 2018)

| Subject       | CST  | QMA  | SSM | SPCI | Total |
|---------------|------|------|-----|------|-------|
| Total student | 35   | 35   | 35  | 35   | 35    |
| Total Passed  | 35   | 35   | 34  | 35   | 34    |
| Passing %     | 100% | 100% | 97% | 100% | 97%   |

## Passing % of MA (Soc) Sem I