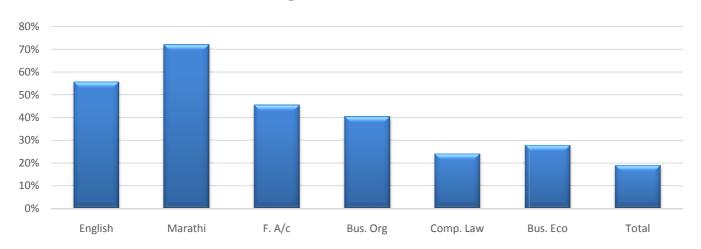

### **B.Com Semester I (Winter 2018)**

| Subjects      | English | Marathi | F. A/c | Business organization | Company law | Business economics | Total |
|---------------|---------|---------|--------|-----------------------|-------------|--------------------|-------|
| Total student | 79      | 79      | 79     | 79                    | 79          | 79                 | 79    |
| Total Passed  | 44      | 57      | 36     | 32                    | 19          | 22                 | 15    |
| Passing %     | 56%     | 72%     | 46%    | 41%                   | 24%         | 28%                | 19%   |

# Passing % of B.Com Sem 1